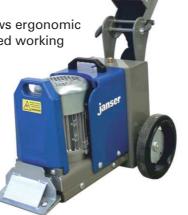

## The powerful motor combined with the revised HYDRAULIC-DIRECT-DRIVE system ensures high output with an extremely low noise level.

The MASTER-MOBII III is self-propelled (forward and reverse) with unparalleled perfomance due to it's high torque German designed electric motor.

Adjustable guide handle in six positions allows ergonomic operation depending on body size or preferred working position.

Front weight and medium weight can be easily removed for transportation, reducing the net weight of the machine.

#### NEW

Wheel hubs with freewheel option for easy handling and easy pushing of the machine without power connection.

USA Pat. 10,294,683 B2 Pat. Pend. EU, AUS