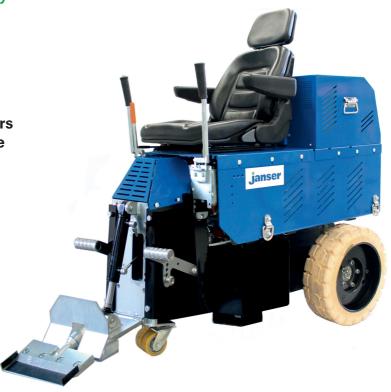

## **DIMENSIONS:**

Length (without blade holder):1390 mm (54¾") Width: 645 mm (25¼") Height: 1130 mm (44½") Height with seat: 1460 mm (57½")

WEIGHT: Total weight

950 kg (2094 lbs)

Additional weights to increase machine weight are optional on demand

#### **KEY BENEFITS**

- Powerful battery powered ride-on stripper
- Very quiet operation without exhaust gases and no blade vibrations
- Extremely robust construction of the chassis and controls for a long life
- Simple, very precise operation by high-quality hydraulic control
- Charger securely installed in the machine
- Battery management system with automatic switch-off to protect against total discharge of the batteries
- Comfortable, adjustable seat with armrests
- Almost maintenance-free thanks to hydraulic technology
- Model "HIGH-SPEED" including hydraulic front angle plate