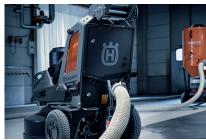

# Husqvarna PG 540

The PG 540 (5.5 hp / 4.0 kW) is a powerful, compact and versatile planetary floor grinder perfect for smaller jobs. Available in both single phase and three phase. It combines a smart compact design for easy transportation with real work-horse performance and sheer grinding power. Thanks to the split-chassis design, the PG 540 fits in most standard cars. It's easy to handle, tilt and operate with adjustable weights for extra grinding pressure. Suitable for all applications: floor prep, grinding and polishing. The PG 540 is the compact choice for the HIPERFLOOR™ concrete polishing system. To maximise reliability and reduce maintenance, the vital components of the PG 540 are protected against dust and slurry inside the hermetically sealed grinding head and electrical cabinet.