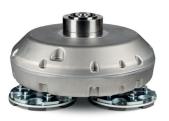

### Sealed to last

Sealed grinding head with 1000 hrs service interval. No dust or water can intrude to damage components.