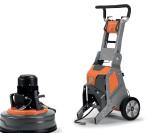

# Husqvarna PG 540

The PG 540 (5.5 hp / 4.0 kW) is a powerful, compact and versatile planetary floor grinder perfect for smaller jobs. Available in both single phase and three phase. It combines a smart compact design for easy transportation with real work-horse performance and sheer grinding power. Thanks to the split-chassis design, the PG 540 fits in most standard cars. It's easy to handle, tilt and operate with adjustable weights for extra grinding pressure. Suitable for all applications: floor prep, grinding and polishing. The PG 540 is the compact choice for the HIPERFLOOR™ concrete polishing system. To maximise reliability and reduce maintenance, the vital components of the PG 540 are protected against dust and slurry inside the hermetically sealed grinding head and electrical cabinet.

## Fits into most standard cars

Split-chassis design of the handy PG 540 model makes transportation fast and easy