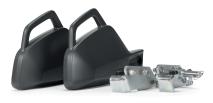

#### Adjustable grinding pressure

The weights are a must-have for every professional grinder, as they allow to adjust the grinding pressure in the pre-set positions. They also make tilting the machine that much easier.