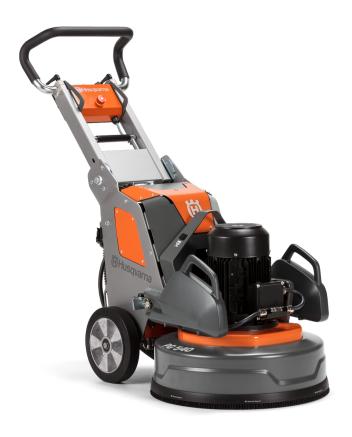

# Husqvarna PG 540

The PG 540 (5.5 hp / 4.0 kW) is a powerful, compact and versatile planetary floor grinder perfect for smaller jobs. Available in both single phase and three phase. It combines a smart compact design for easy transportation with real work-horse performance and sheer grinding power. Thanks to the split-chassis design, the PG 540 fits in most standard cars. It's easy to handle, tilt and operate with adjustable weights for extra grinding pressure. Suitable for all applications: floor prep, grinding and polishing. The PG 540 is the compact choice for the HIPERFLOOR™ concrete polishing system. To maximise reliability and reduce maintenance, the vital components of the PG 540 are protected against dust and slurry inside the hermetically sealed grinding head and electrical cabinet.

#### Adjustable grinding pressure

The weights are a must-have for every professional grinder, as they allow to adjust the grinding pressure in the pre-set positions. They also make tilting the machine that much easier.

## **Ergonomic handle**

Adjustable handle for better ergonomics

## Fits into most standard cars

Split-chassis design of the handy PG 540 model makes transportation fast and easy