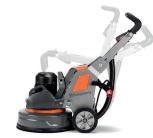

## Fits into most standard cars

Split-chassis design of the handy PG 540 model makes transportation fast and easy